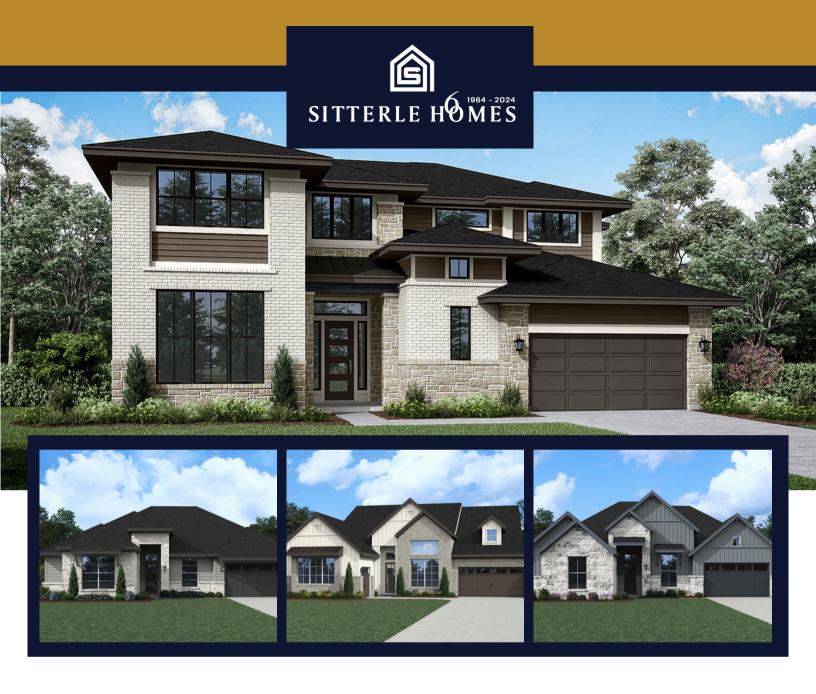

## AUDUBON CREEKSIDE SOUTH

322 MARSH WREN WAY, MAGNOLIA, TEXAS 77354

#### AUDUBON 60' DESIGN CENTER CREDIT TO-BE-BUILT HOMES

Receive up to \$15,000\* in Design Center Credit when you purchase a to-be-built home in Audubon 60's Creekside South.

DON'T WAIT, THIS INCENTIVE WON'T LAST LONG!