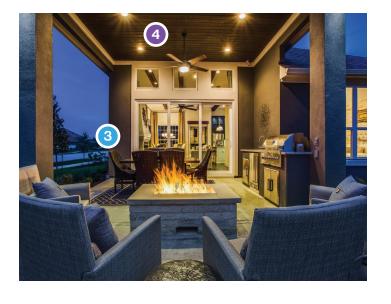

# Lifestyle

- 1) VOLUME CEILING WITH EXTRA WINDOWS
  TO BRING IN MORE NATURAL LIGHT
- 2 RECESS CAN LIGHTING IN GREAT ROOM, MASTER BEDROOM AND STUDY
- 3 LARGE COVERED OUTDOOR SPACES
- 4 SMART HOME TECHNOLOGY PACKAGE
- 5 16 SEER HVAC SYSTEM