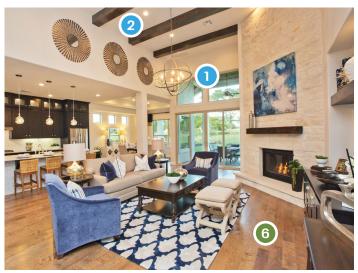

## Luxury

- FREESTANDING TUB IN MASTER BATH\*
- 2 MUDSET SHOWER WITH FRAMELESS\* GLASS ENCLOSURE
- 3 CABINET FRONTS ON ENDS AND BACKSIDE OF KITCHEN ISLAND
- 4 STAINLESS STEEL CHIMNEY VENT HOOD
- 5 ABILITY TO PERSONALIZE THE HOME AROUND THE WAY YOU LIVE
- 6 HARDWOOD FLOOR IN MAIN LIVING AREAS
- 7 IRON FRONT DOOR

# Lifestyle

- 1) VOLUME CEILING WITH EXTRA WINDOWS
  TO BRING IN MORE NATURAL LIGHT
- 2 RECESS CAN LIGHTING IN GREAT ROOM, MASTER BEDROOM AND STUDY
- 3 LARGE COVERED OUTDOOR SPACES
- 4 SMART HOME TECHNOLOGY PACKAGE
- 5 16 SEER HVAC SYSTEM