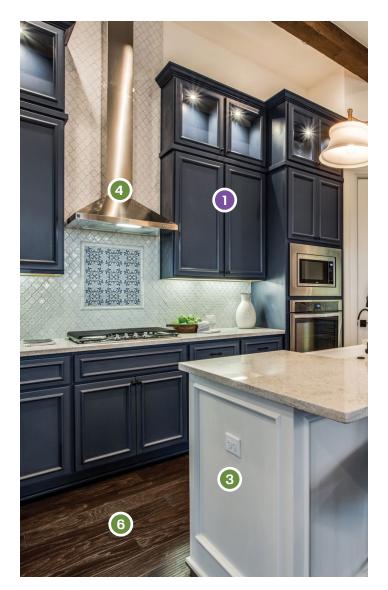

### Subtle

- SOFT CLOSE DRAWERS AND DOORS
   ON KITCHEN CABINETS
- 2 FRAMED HUNG MIRRORS IN PRIMARY BATHROOM
- 3 CEILING FANS IN ALL BEDROOMS
- 4 1X6 TONGUE AND GROOVE PRE-STAINED CEILINGS AT COVERED REAR PORCH
- 5 TILE TO CEILING IN ALL SHOWERS AND TUBS

## Luxury

- FREESTANDING TUB IN MASTER BATH\*
- 2 MUDSET SHOWER WITH FRAMELESS\* GLASS ENCLOSURE
- 3 CABINET FRONTS ON ENDS AND BACKSIDE OF KITCHEN ISLAND
- 4 STAINLESS STEEL CHIMNEY VENT HOOD
- 5 ABILITY TO PERSONALIZE THE HOME AROUND THE WAY YOU LIVE
- 6 HARDWOOD FLOOR IN MAIN LIVING AREAS
- 7 IRON FRONT DOOR