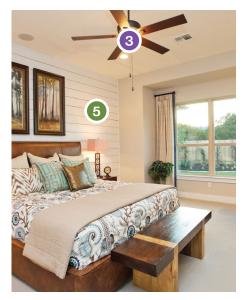

### Subtle

- SOFT CLOSE DRAWERS AND DOORS
   ON KITCHEN CABINETS
- 2 FRAMED HUNG MIRRORS IN PRIMARY BATHROOM
- 3 CEILING FANS IN ALL BEDROOMS
- 4 1X6 TONGUE AND GROOVE PRE-STAINED CEILINGS AT COVERED REAR PORCH
- 5 TILE TO CEILING IN ALL SHOWERS AND TUBS