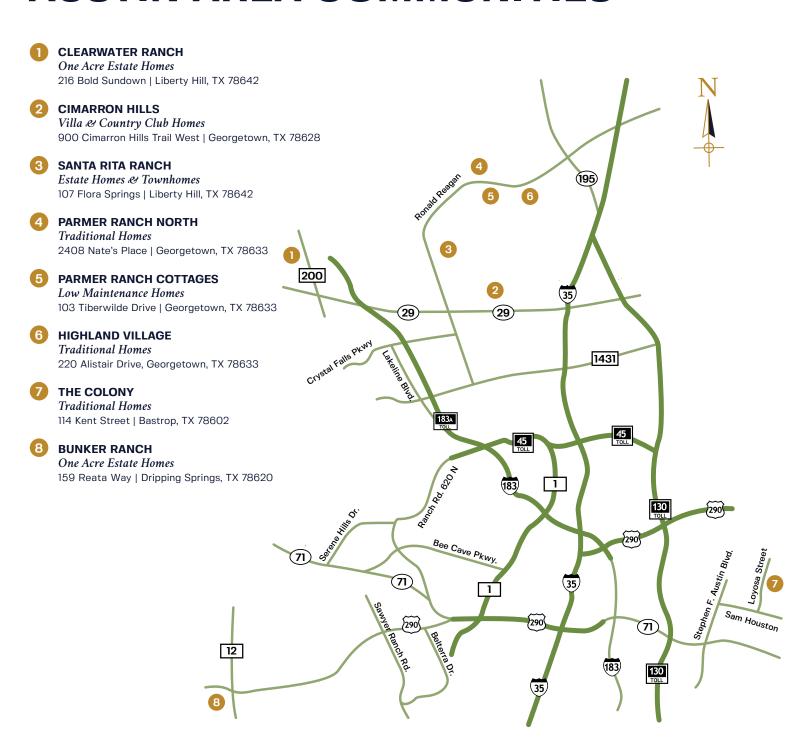

ABINETS
- 2 FRAMED HUNG MIRRORS IN PRIMARY BATHROOM
- 3 CEILING FANS IN ALL BEDROOMS
- 4 1X6 TONGUE AND GROOVE PRE-STAINED CEILINGS AT COVERED REAR PORCH
- 5 TILE TO CEILING IN ALL SHOWERS AND TUBS





## Luxury

- FREESTANDING TUB IN MASTER BATH\*
- 2 MUDSET SHOWER WITH FRAMELESS\* GLASS ENCLOSURE
- 3 CABINET FRONTS ON ENDS AND BACKSIDE OF KITCHEN ISLAND
- 4 STAINLESS STEEL CHIMNEY VENT HOOD
- 5 ABILITY TO PERSONALIZE THE HOME AROUND THE WAY YOU LIVE
- 6 HARDWOOD FLOOR IN MAIN LIVING AREAS
- 7 IRON FRONT DOOR







# Lifestyle

- 1) VOLUME CEILING WITH EXTRA WINDOWS
  TO BRING IN MORE NATURAL LIGHT
- 2 RECESS CAN LIGHTING IN GREAT ROOM, MASTER BEDROOM AND STUDY
- 3 LARGE COVERED OUTDOOR SPACES
- 4 SMART HOME TECHNOLOGY PACKAGE
- 5 16 SEER HVAC SYSTEM



### **AUSTIN AREA COMMUNITIES**



512-766-1989 | sitterlehomes.com