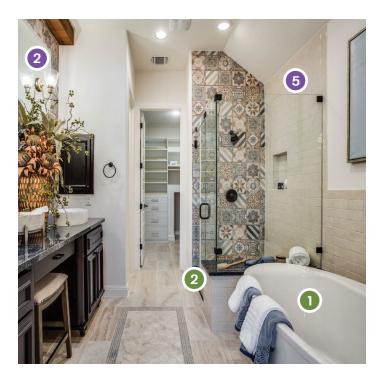

### Subtle

- SOFT CLOSE DRAWERS AND DOORS
   ON KITCHEN CABINETS
- 2 FRAMED HUNG MIRRORS IN PRIMARY BATHROOM
- 3 CEILING FANS IN ALL BEDROOMS
- 4 1X6 TONGUE AND GROOVE PRE-STAINED CEILINGS AT COVERED REAR PORCH
- 5 TILE TO CEILING IN ALL SHOWERS AND TUBS

## Luxury

- FREESTANDING TUB IN MASTER BATH\*
- 2 MUDSET SHOWER WITH FRAMELESS\* GLASS ENCLOSURE
- 3 CABINET FRONTS ON ENDS AND BACKSIDE OF KITCHEN ISLAND
- 4 STAINLESS STEEL CHIMNEY VENT HOOD
- 5 ABILITY TO PERSONALIZE THE HOME AROUND THE WAY YOU LIVE
- 6 HARDWOOD FLOOR IN MAIN LIVING AREAS
- 7 IRON FRONT DOOR