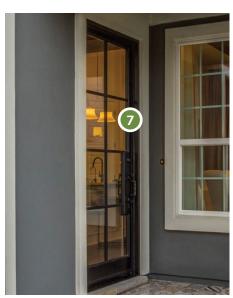

## Luxury

- FREESTANDING TUB IN MASTER BATH\*
- 2 MUDSET SHOWER WITH FRAMELESS\* GLASS ENCLOSURE
- 3 CABINET FRONTS ON ENDS AND BACKSIDE OF KITCHEN ISLAND
- 4 STAINLESS STEEL CHIMNEY VENT HOOD
- 5 ABILITY TO PERSONALIZE THE HOME AROUND THE WAY YOU LIVE
- 6 HARDWOOD FLOOR IN MAIN LIVING AREAS
- 7 IRON FRONT DOOR