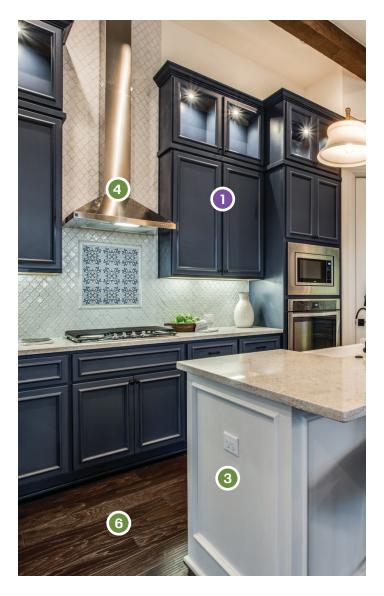

## Luxury

- FREESTANDING TUB IN MASTER BATH\*
- 2 MUDSET SHOWER WITH FRAMELESS\* GLASS ENCLOSURE
- 3 CABINET FRONTS ON ENDS AND BACKSIDE OF KITCHEN ISLAND
- 4 STAINLESS STEEL CHIMNEY VENT HOOD
- 5 ABILITY TO PERSONALIZE THE HOME AROUND THE WAY YOU LIVE
- 6 HARDWOOD FLOOR IN MAIN LIVING AREAS
- 7 IRON FRONT DOOR