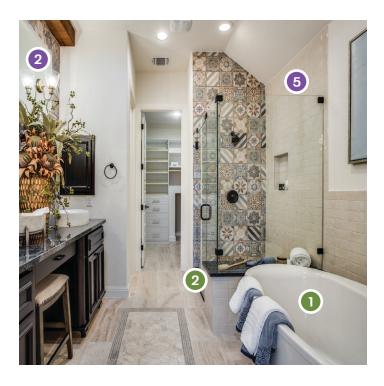

### Subtle

- SOFT CLOSE DRAWERS AND DOORS ON KITCHEN CABINETS
- 2 MIRRORS TO CEILING IN MASTER BATHROOM
- 3 CEILING FANS IN ALL BEDROOMS
- 1X6 TONGUE AND GROOVE PRE-STAINED CEILINGS AT COVERED REAR PORCH
- 5 TILE TO CEILING IN ALL SHOWERS AND TUBS

## Luxury

- FREESTANDING TUB IN MASTER BATH\*
- 2 MUDSET SHOWER WITH FRAMELESS\* GLASS ENCLOSURE
- 3 CABINET FRONTS ON ENDS AND BACKSIDE OF KITCHEN ISLAND
- 4 STAINLESS STEEL CHIMNEY VENT HOOD
- 5 ABILITY TO PERSONALIZE THE HOME AROUND THE WAY YOU LIVE
- 6 HARDWOOD FLOOR IN MAIN LIVING AREAS
- 7 IRON FRONT DOOR