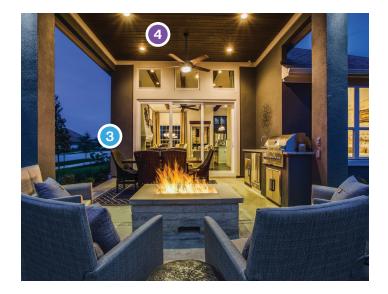

# Lifestyle

- VOLUME CEILING WITH EXTRA WINDOWS TO BRING IN MORE NATURAL LIGHT
- 2 RECESS CAN LIGHTING IN GREAT ROOM, MASTER BEDROOM AND STUDY
- 3 LARGE COVERED OUTDOOR SPACES
- 4 SMART HOME TECHNOLOGY PACKAGE
- 5 16 SEER HVAC SYSTEM