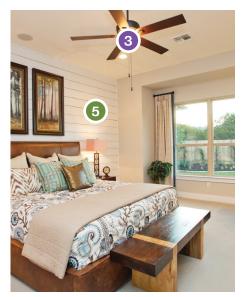

### Subtle

- SOFT CLOSE DRAWERS AND DOORS ON KITCHEN CABINETS
- 2 MIRRORS TO CEILING IN MASTER BATHROOM
- 3 CEILING FANS IN ALL BEDROOMS
- 1X6 TONGUE AND GROOVE PRE-STAINED CEILINGS AT COVERED REAR PORCH
- 5 TILE TO CEILING IN ALL SHOWERS AND TUBS