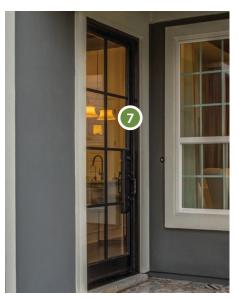

## Luxury

- FREESTANDING TUB IN MASTER BATH\*
- 2 MUDSET SHOWER WITH FRAMELESS\* GLASS ENCLOSURE
- 3 CABINET FRONTS ON ENDS AND BACKSIDE OF KITCHEN ISLAND
- 4 STAINLESS STEEL CHIMNEY VENT HOOD
- 5 ABILITY TO PERSONALIZE THE HOME AROUND THE WAY YOU LIVE
- 6 HARDWOOD FLOOR IN MAIN LIVING AREAS
- 7 IRON FRONT DOOR