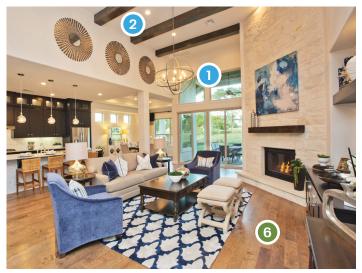

# Lifestyle

- VOLUME CEILING WITH EXTRA WINDOWS TO BRING IN MORE NATURAL LIGHT
- 2 RECESS CAN LIGHTING IN GREAT ROOM, MASTER BEDROOM AND STUDY
- 3 LARGE COVERED OUTDOOR SPACES
- 4 SMART HOME TECHNOLOGY PACKAGE
- 5 16 SEER HVAC SYSTEM